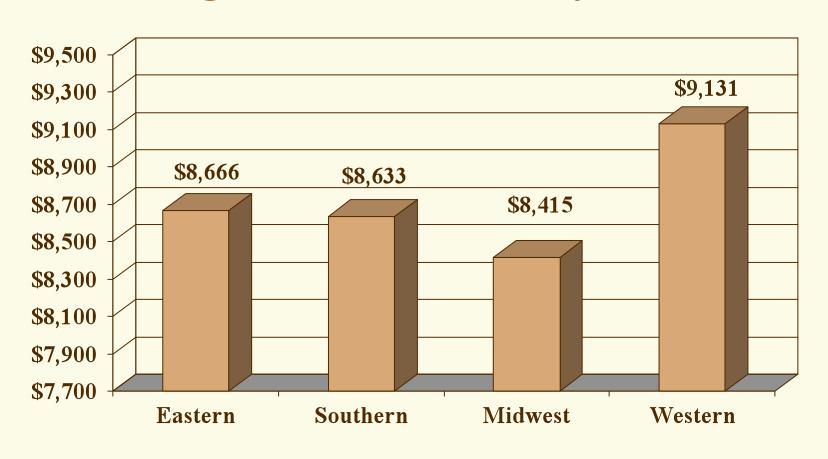

## 2004 Auction Industry Survey Average Price Per Unit By ZONE

Based on Actual Data Received