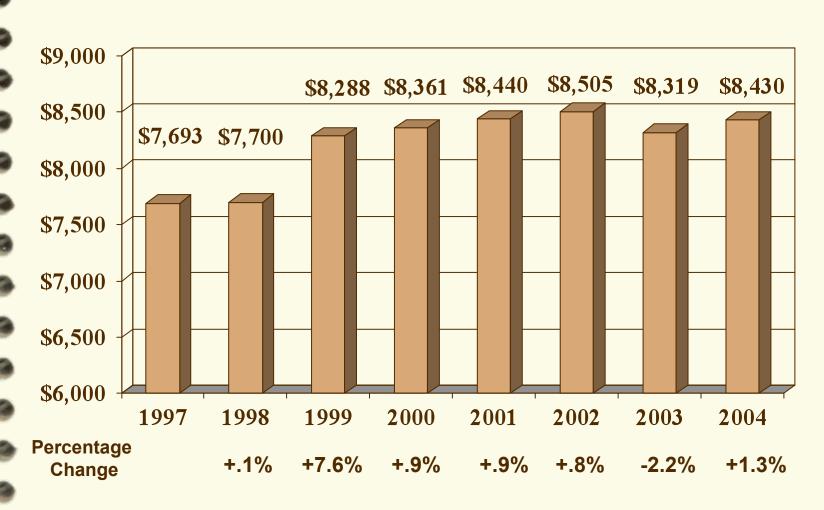

# Auction Industry Survey

For the Year Ended December 31, 2004



Compiled by:

Langan Associates, P.C.

for the National Auto Auction Association

# 2004 Auction Industry Survey Participation



# 2004 Auction Industry Survey Projected Gross Value of Units Sold (Billions)



#### 2004 Auction Industry Survey Projected Units Entered and Sold (000)



# 2004 Auction Industry Survey Projected Average Price Per Unit



## 2004 Auction Industry Survey Average Price Per Unit By ZONE



Based on Actual Data Received

## 2004 Auction Industry Survey Percentage of Units Sold to Entered



## 2004 Auction Industry Survey Supplemental Data

| <b>√</b> | <b>Average</b> | <b>Vehicle</b> | <b>Price</b> | per | Internet Sale: |  |
|----------|----------------|----------------|--------------|-----|----------------|--|
|----------|----------------|----------------|--------------|-----|----------------|--|

| <ul><li>Cyber Lots</li></ul>     | \$15,097 |
|----------------------------------|----------|
| <ul><li>Cyber Auctions</li></ul> | \$12,376 |
| <ul> <li>Simulcasting</li> </ul> | \$13,632 |
|                                  |          |

|          | Average Auctioneer Pay                      | \$547    |
|--