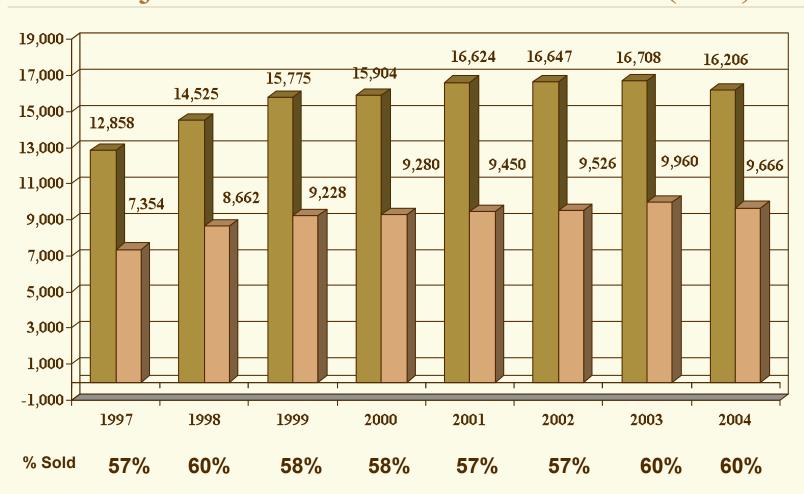

#### 2004 Auction Industry Survey Projected Units Entered and Sold (000)

## 2004 Auction Industry Survey Percentage of Units Sold to Entered