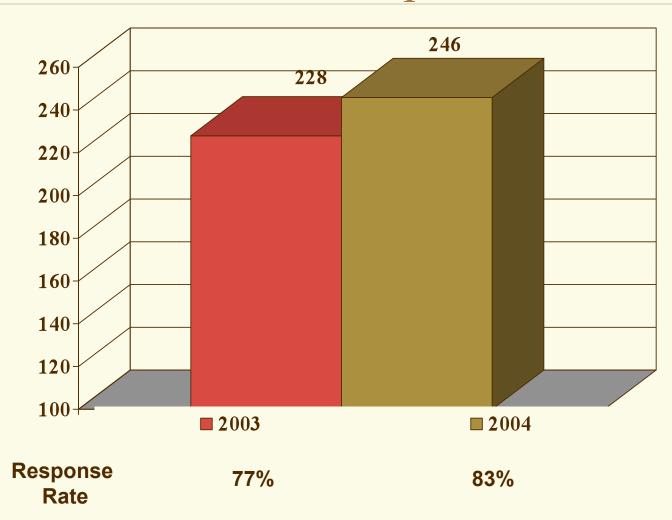

# Auction Industry Survey

For the Year Ended December 31, 2004



Compiled by:

Langan Associates, P.C.

for the National Auto Auction Association

# 2004 Auction Industry Survey Participation



# 2004 Auction Industry Survey Projected Gross Value of Units Sold (Billions)



#### 2004 Auction Industry Survey Projected Units Entered and Sold (000)



# 2004 Auction Industry Survey Projected Average Price Per Unit



## 2004 Auction Industry Survey Average Price Per Unit By ZONE



Based on Actual Data Received

## 2004 Auction Industry Survey Percentage of Units Sold to Entered



## 2004 Auction Industry Survey Supplemental Data

| <b>√</b> | <b>Average</b> | <b>Vehicle</b> | <b>Price</b> | per | Internet Sale: |  |
|----------|----------------|----------------|--------------|-----|----------------|--|
|----------|----------------|----------------|--------------|-----|----------------|--|

| <ul><li>Cyber Lots</li></ul>     | \$15,097 |
|----------------------------------|------