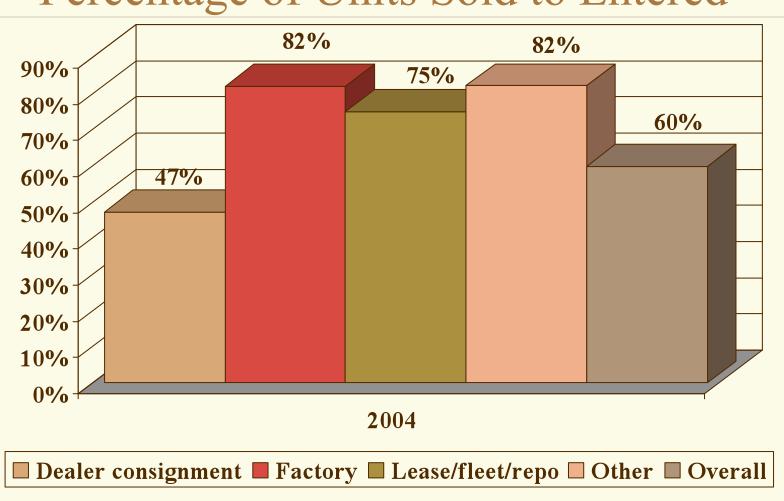

# Auction Industry Survey

For the Year Ended December 31, 2004



Compiled by:

Langan Associates, P.C.

for the National Auto Auction Association

# 2004 Auction Industry Survey Participation



# 2004 Auction Industry Survey Projected Gross Value of Units Sold (Billions)



#### 2004 Auction Industry Survey Projected Units Entered and Sold (000)



# 2004 Auction Industry Survey Projected Average Price Per Unit



## 2004 Auction Industry Survey Average Price Per Unit By ZONE



Based on Actual Data Received

## 2004 Auction Industry Survey Percentage of Units Sold to Entered



## 2004 Auction Industry Survey Supplemental Data

| <b>√</b> | <b>Average</b> | <b>Vehicle</b> | <b>Price</b> | per | Internet Sale: |  |
|----------|----------------|----------------|--------------|-----|----------------|--|
|----------|----------------|----------------|--------------|-----|----------------|--|

| <ul><li>Cyber Lots</li></ul>     | \$15,097 |
|----------------------------------|----------|
| <ul><li>Cyber Auctions</li></ul> | \$12,376 |
| <ul> <li>Simulcasting</li> </ul> | \$13,632 |
|                                  |          |

|          | Average Auctioneer Pay                      | \$547    |
|----------|---------------------------------------------|----------|
| <b>√</b> | Average Increase in Liability Insurance     | 8%       |
| <b>√</b> | Average Increase i