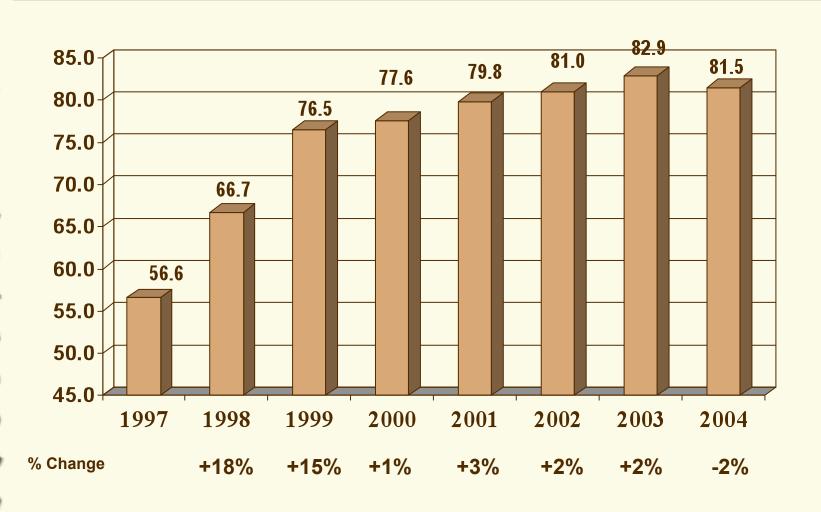

# Auction Industry Survey

For the Year Ended December 31, 2004



Compiled by:

Langan Associates, P.C.

for the National Auto Auction Association

# 2004 Auction Industry Survey Participation



# 2004 Auction Industry Survey Projected Gross Value of Units Sold (Billions)



#### 2004 Auction Industry Survey Projected Units Entered and Sold (000)



# 2004 Auction Industry Survey Projected Average Price Per Unit



## 2004 Auction Industry Survey Average Price Per Unit By ZONE



Based on Actual Data Received

## 2004 Auction Industry Survey Percentage of Units Sold to Entered



## 2004 Auction Industry Survey Supplemental Data

| <b>√</b> | <b>Average</b> | <b>Vehicle</b> | <b>Price</b> | per | Internet Sale: |  |
|----------|----------------|----------------|--------------|-----|----------------|--|
|----------|----------------|----------------|--------------|-----|----------------|--|

| <ul><li>Cyber Lots</li></ul>     | \$15,097 |
|----------------------------------|----------|
| <ul><li>Cyber Auctions</li></ul> | \$12,376 |
| <ul> <li>Simulcasting</li