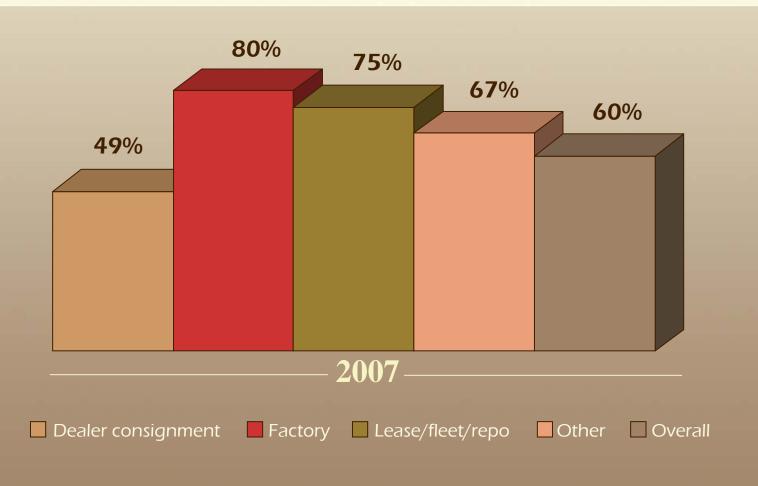

#### 2007 Auction Industry Participation

Projected Gross Value of Units Sold (Billions)

Projected Units Entered and Sold (000)

Projected Average Price Per Unit

Average Price Per Unit By Zone

Percentage of Units Sold to Entered