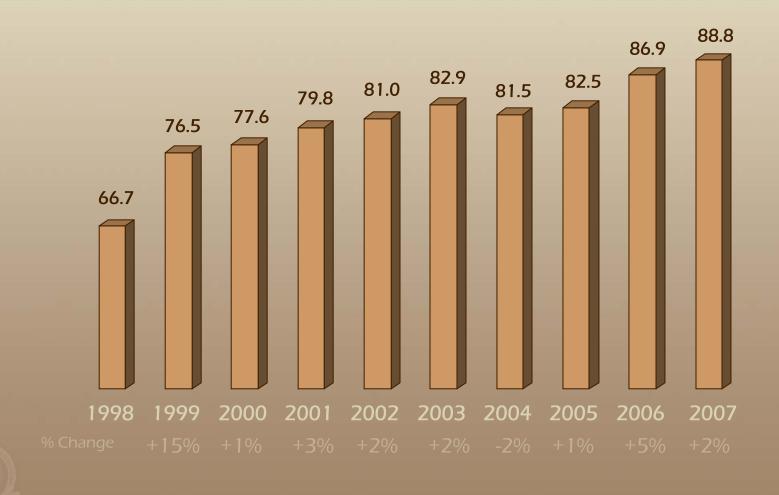

#### 2007 Auction Industry Participation

Projected Gross Value of Units Sold (Billions)

Projected Units Entered and Sold (000)

Projected Average Price Per Unit

Average Price Per Unit By Zone

Percentage of Units Sold to Entered