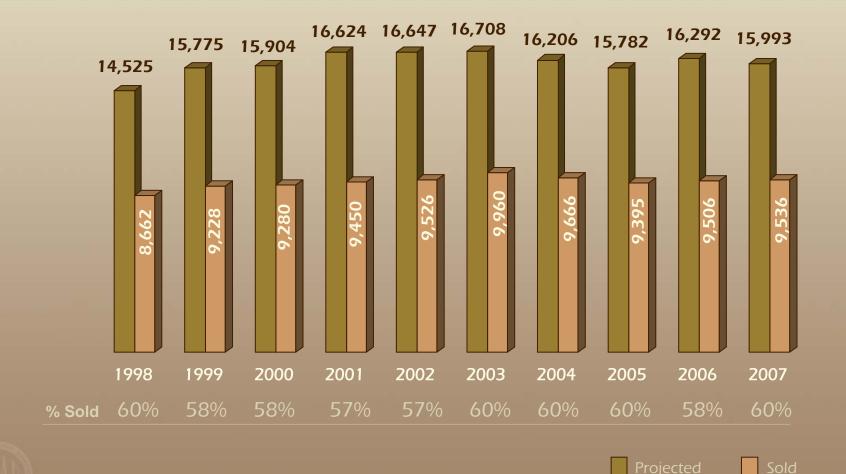

#### 2007 Auction Industry Participation

Projected Gross Value of Units Sold (Billions)

Projected Units Entered and Sold (000)

Projected Average Price Per Unit

Average Price Per Unit By Zone

Percentage of Units Sold to Entered