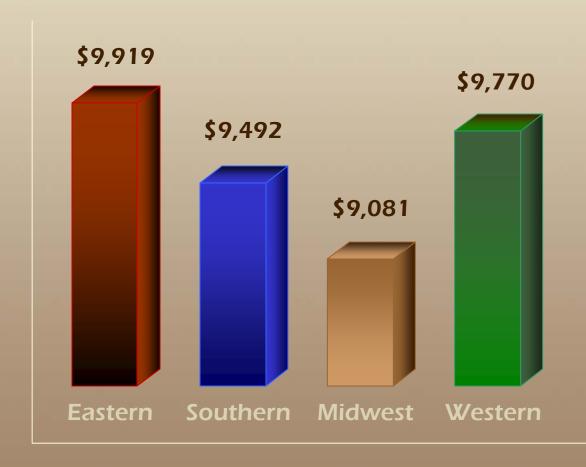

#### 2007 Auction Industry Participation

Projected Gross Value of Units Sold (Billions)

Projected Units Entered and Sold (000)

Projected Average Price Per Unit

Average Price Per Unit By Zone

Percentage of Units Sold to Entered