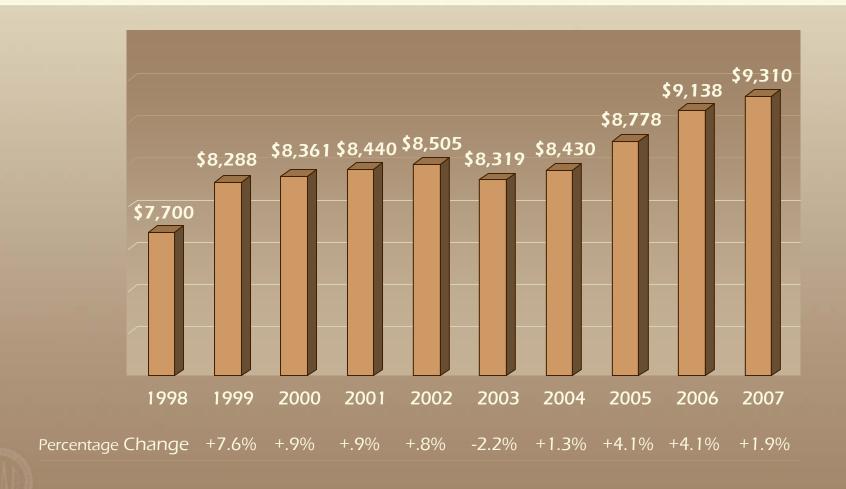

#### 2007 Auction Industry Participation

Projected Gross Value of Units Sold (Billions)

Projected Units Entered and Sold (000)

Projected Average Price Per Unit

Average Price Per Unit By Zone

Percentage of Units Sold to Entered