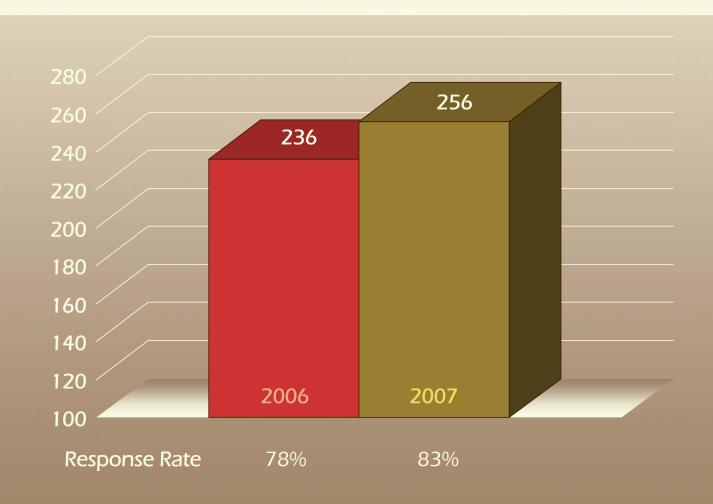

#### 2007 Auction Industry Participation

Projected Gross Value of Units Sold (Billions)

Projected Units Entered and Sold (000)

Projected Average Price Per Unit

Average Price Per Unit By Zone

Percentage of Units Sold to Entered