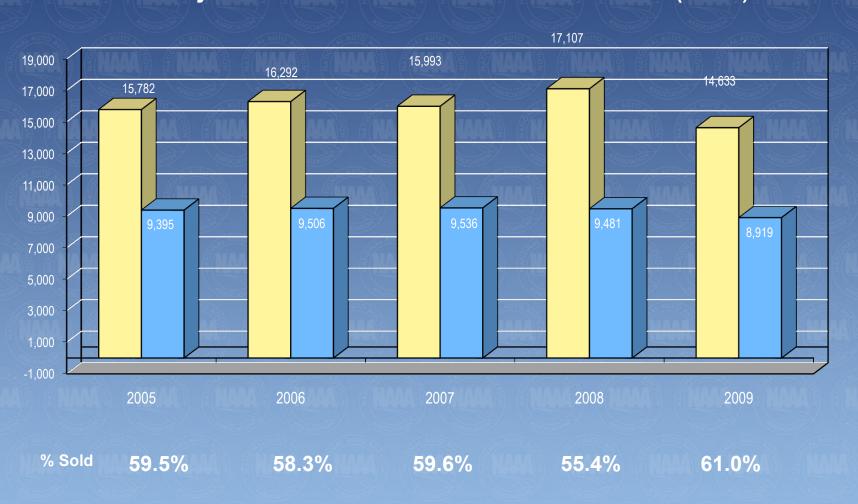

### **Auction Industry Survey**

For the Year Ended December 31, 2009

Compiled by:

LarsonAllen LLP

for the

National Auto Auction Association

## 2009 Auction Industry Survey Participation



#### **2009 Auction Industry Survey**

Projected Gross Value of Units Sold (Billions)



### 2009 Auction Industry Survey

Projected Units Entered and Sold (000)



# **09 Auction Industry Survey**Projected Average Price Per Unit



## 2009 Auction Industry Survey Average Price Per Unit By ZONE



## 2009 Auction Industry Survey Percentage of Units Sold to Entered



## 2009 Auction Industry Survey Supplemental Data

| 1 | Average ' | Vehicle Price | per Internet Sale: |
|---|-----------|---------------|--------------------|
|   |           |               |                    |

| deal . | Avoidge veinere i nee per internet eare.