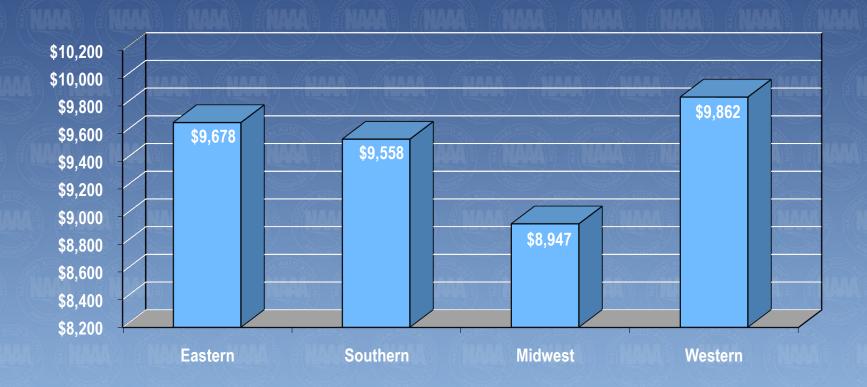

### **Auction Industry Survey**

For the Year Ended December 31, 2009

Compiled by:

LarsonAllen LLP

for the

National Auto Auction Association

## 2009 Auction Industry Survey Participation



#### **2009 Auction Industry Survey**

Projected Gross Value of Units Sold (Billions)



### 2009 Auction Industry Survey

Projected Units Entered and Sold (000)



# **09 Auction Industry Survey**Projected Average Price Per Unit



## 2009 Auction Industry Survey Average Price Per Unit By ZONE



## 2009 Auction Industry Survey Percentage of Units Sold to Entered



## 2009 Auction Industry Survey Supplemental Data

| 1 | Average ' | Vehicle Price | per Internet Sale: |
|---|-----------|---------------|--------------------|
|   |           |               |                    |

| deal . | Avoidge veinere i nee per internet eare.