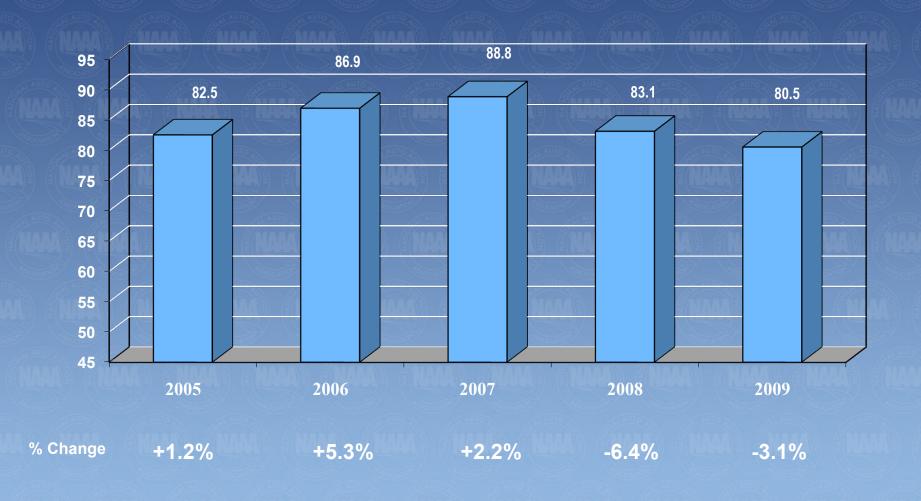

### **Auction Industry Survey**

For the Year Ended December 31, 2009

Compiled by:

LarsonAllen LLP

for the

National Auto Auction Association

## 2009 Auction Industry Survey Participation



#### **2009 Auction Industry Survey**

Projected Gross Value of Units Sold (Billions)



### 2009 Auction Industry Survey

Projected Units Entered and Sold (000)



# **09 Auction Industry Survey**Projected Average Price Per Unit



## 2009 Auction Industry Survey Average Price Per Unit By ZONE



## 2009 Auction Industry Survey Percentage of Units Sold to Entered



## 2009 Auction Industry Survey Supplemental Data

| 1 | Average ' | Vehicle Price | per Internet Sale: |
|---|-----------|---------------|--------------------|
|   |           |               |                    |

| deal . | Avoidge veinere i nee per internet eare.