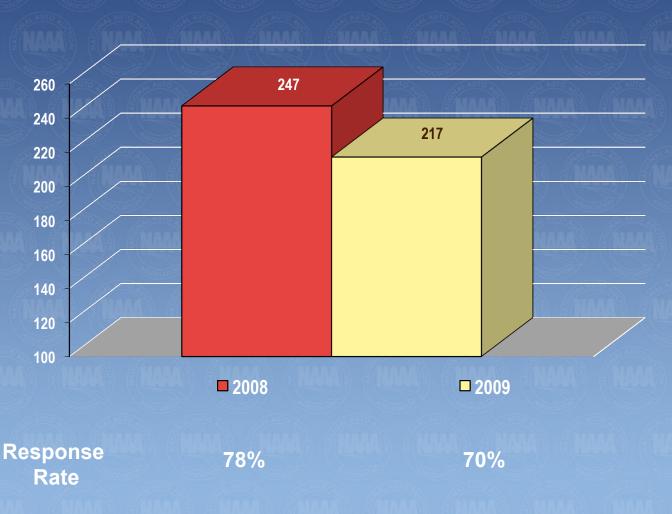

### **Auction Industry Survey**

For the Year Ended December 31, 2009

Compiled by:

LarsonAllen LLP

for the

National Auto Auction Association

## 2009 Auction Industry Survey Participation



#### **2009 Auction Industry Survey**

Projected Gross Value of Units Sold (Billions)



### 2009 Auction Industry Survey

Projected Units Entered and Sold (000)



# **09 Auction Industry Survey**Projected Average Price Per Unit



## 2009 Auction Industry Survey Average Price Per Unit By ZONE



## 2009 Auction Industry Survey Percentage of Units Sold to Entered



## 2009 Auction Industry Survey Supplemental Data

| 1 | Average ' | Vehicle Price | per Internet Sale: |
|---|-----------|---------------|--------------------|
|   |           |               |                    |

| deal . | Avoidge veinere i nee per internet eare.