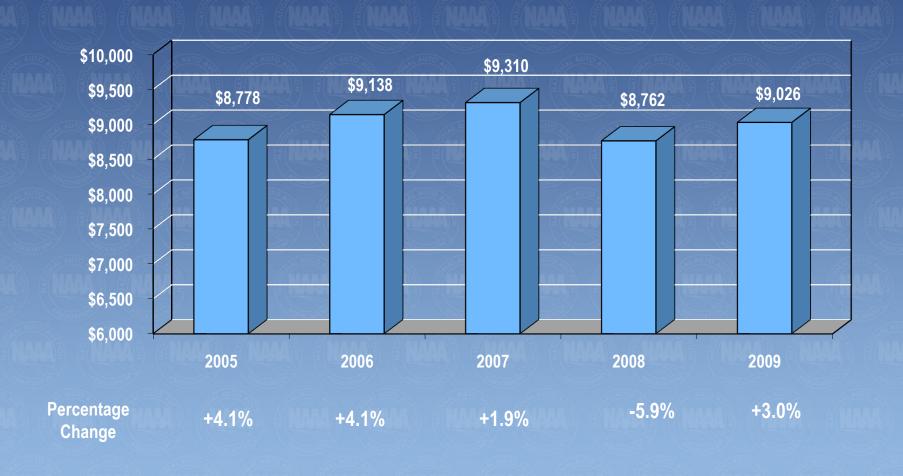

### **Auction Industry Survey**

For the Year Ended December 31, 2009

Compiled by:

LarsonAllen LLP

for the

National Auto Auction Association

## 2009 Auction Industry Survey Participation



#### **2009 Auction Industry Survey**

Projected Gross Value of Units Sold (Billions)



### 2009 Auction Industry Survey

Projected Units Entered and Sold (000)



# **09 Auction Industry Survey**Projected Average Price Per Unit



## 2009 Auction Industry Survey Average Price Per Unit By ZONE



## 2009 Auction Industry Survey Percentage of Units Sold to Entered



## 2009 Auction Industry Survey Supplemental Data

| 1 | Average ' | Vehicle Price | per Internet Sale: |
|---|-----------|---------------|--------------------|
|   |           |               |                    |

| deal . | Avoidge veinere i nee per internet eare.