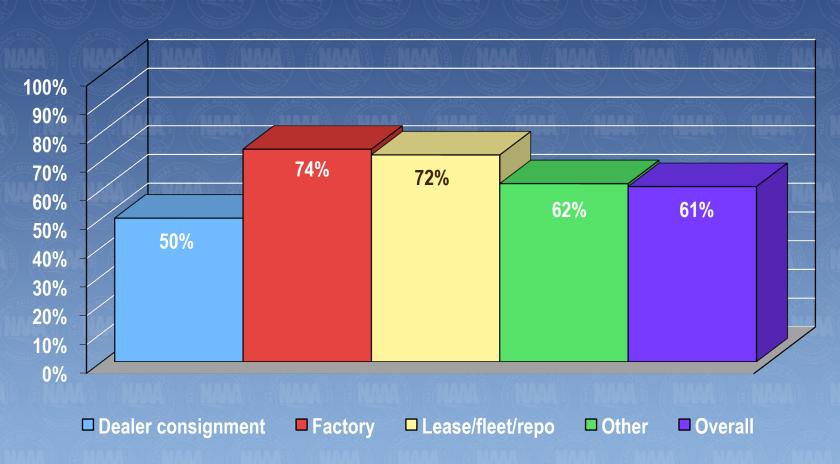

### **Auction Industry Survey**

For the Year Ended December 31, 2009

Compiled by:

LarsonAllen LLP

for the

National Auto Auction Association

## 2009 Auction Industry Survey Participation



#### **2009 Auction Industry Survey**

Projected Gross Value of Units Sold (Billions)



### 2009 Auction Industry Survey

Projected Units Entered and Sold (000)



# **09 Auction Industry Survey**Projected Average Price Per Unit



## 2009 Auction Industry Survey Average Price Per Unit By ZONE



## 2009 Auction Industry Survey Percentage of Units Sold to Entered



## 2009 Auction Industry Survey Supplemental Data

| 1 | Average ' | Vehicle Price | per Internet Sale: |
|---|-----------|---------------|--------------------|
|   |           |               |                    |

| deal . | Avoidge veinere i nee per internet eare.